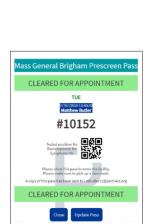

## Mass General Brigham Prescreen Patient/Visitor Instructions

- Hover your phone's camera over the posted QR code, or open your internet browser and enter the following URL: https://prescreen.massgeneralbrigham.org
- 2. Choose preferred language: English or Spanish.
- 3. Select whether you are a Patient or Visitor.
- 4. Select your location.
- 5. Enter the following information:
  - First Name
  - Last Name
  - E-mail (Optional, if you want a copy of your pass sent to you.)
  - Name of the person you are visiting or accompanying (for Visitors only)
- 6. Answer two yes/no prescreening questions:
  - In the last 14 days, have you had a positive or pending COVID-19 test?
  - In the last 14 days, have you spent at least 10 minutes within 6 feet of anyone with confirmed COVID-19?
- 7. Take the Symptom Checker.
- 8. Get your pass and go!
  - Green: Go to Fast Pass lane.
  - Yellow: Go to Patient/Visitor Screening lane.
  - Red: Do not enter the facility.

Please bring your phone with the digital pass on the screen. You may present the pass via email, take a screenshot of the pass or keep the window open on your phone to show the pass to our screeners.