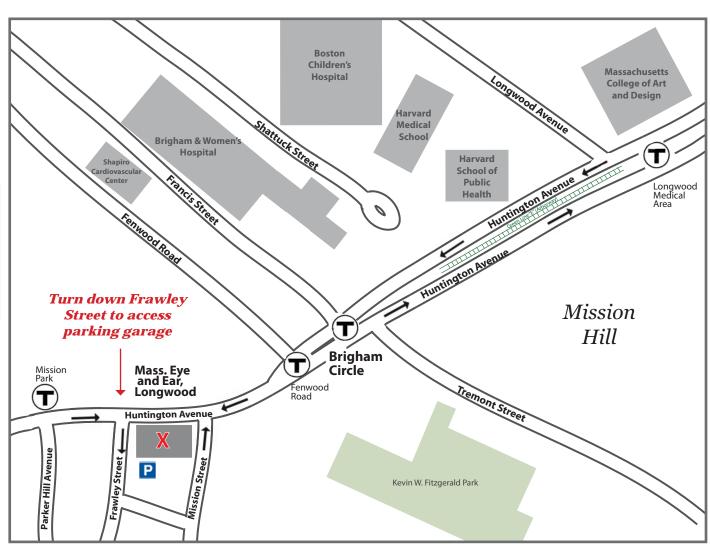

# **Map and Directions**

800 Huntington Avenue • Boston, MA 02115 • 617-936-6100 • MassEyeAndEar.org/Longwood

## **Valet Parking**

Valet parking is available in our garage off Frawley Street.

# **Directions to Parking Garage**

### From Huntington Avenue:

**Driving West:** Turn left on Frawley Street, then turn left into our garage.

**Driving East:** Turn right on Frawley Street, then turn left into our garage.

### **Garage Parking**

All parking tickets must be processed at the reception desk before returning to your vehicle. Do NOT leave your ticket in your car.

# Directions to Mass. Eye and Ear, Longwood