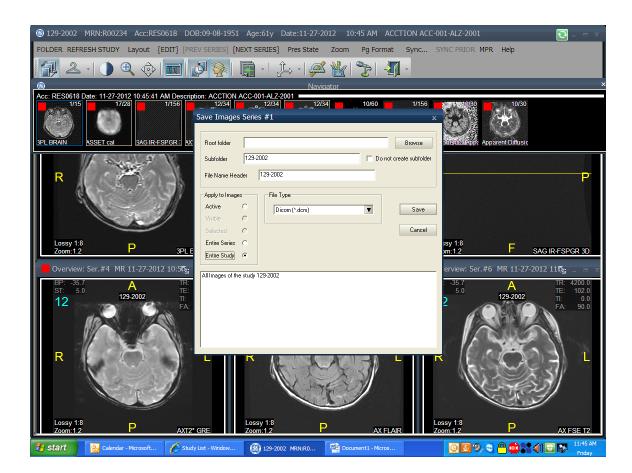

Display Box appears use the 'Browse' button to select your local folder location on your PC

\*\*Make sure to select 'entire study' in the Apply to Image field Choose your file type and click save

B) How to Burn a CD
Insert Black CD-R in to PC
Log in to Centricity IW
Open study so that images are displayed
Right click on any image
Select 'Burn CD' from drop down
Select 'Active Study' from Studies to Save Field
Select Autoplay and Dicom in the Target Disc Content field with Web Content included
Click on Burn button