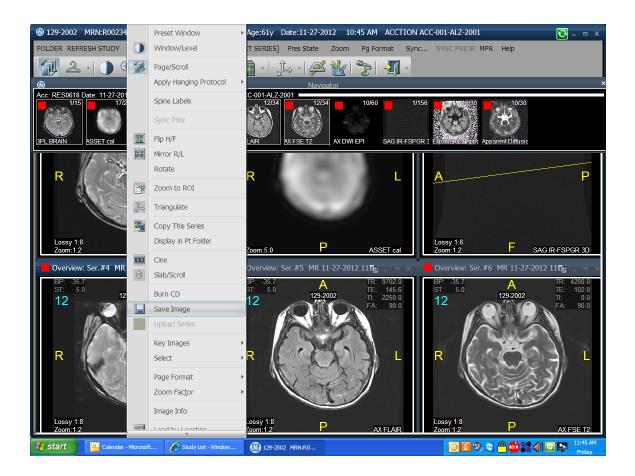

Centricity-IW: How to Save Images to Local Folder or Burn to CD

A) How to save images to local folder:Log in to Centricity IWOpen study so that images are displayedRight click on any imageFrom drop down select 'Save Image'