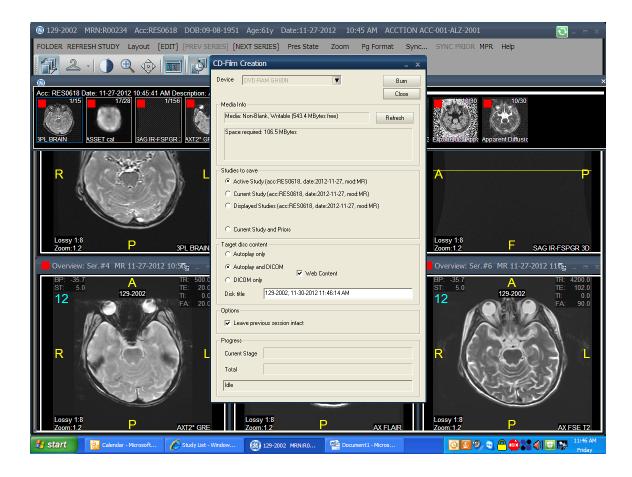

Display Box appears use the 'Browse' button to select your local folder location on your PC

\*\*Make sure to select 'entire study' in the Apply to Image field Choose your file type and click save

B) How to Burn a CD
Insert Black CD-R in to PC
Log in to Centricity IW
Open study so that images are displayed
Right click on any image
Select 'Burn CD' from drop down
Select 'Active Study' from Studies to Save Field
Select Autoplay and Dicom in the Target Disc Content field with Web Content included
Click on Burn button

Application may prompt you to download additional software please wait until install has completed.